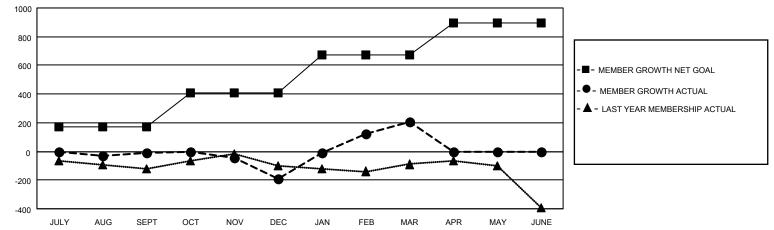

## LOCATION: ONTARIO

| Clubs                 |               |           |               | Members               |                           |                         |                                                    |
|-----------------------|---------------|-----------|---------------|-----------------------|---------------------------|-------------------------|----------------------------------------------------|
| RESULTS FOR 2022-2023 |               |           |               | RESULTS FOR 2022-2023 |                           |                         |                                                    |
| QUARTER               | NEW CLUB GOAL | NEW CLUBS | DROPPED CLUBS | QUARTER               | MEMBER GROWTH NET<br>GOAL | MEMBER GROWTH<br>ACTUAL | DROPPED<br>MEMBERS ACTUAL<br>(including transfers) |
| JULY/AUG/SEPT         | 2             | 4         | 3             | JULY/AUG/SE           | PT 170                    | 372                     | 331                                                |
| OCT/NOV/DEC           | 5             | 0         | 6             | OCT/NOV/DE            | c 240                     | 479                     | 605                                                |
| JAN/FEB/MAR           | 6             | 5         | 2             | JAN/FEB/MAR           | 260                       | 732                     | 282                                                |
| APR/MAY/JUNE          | 2             | 0         | 0             | APR/MAY/JUN           | IE 225                    | 0                       | 0                                                  |

## GOALS AND ACTUAL MEMBERS CUMULATIVE

|       | 333 CLUBS OF 537 ADDED 1 OR<br>MORE NEW MEMBERS | GENDER DISTRIBUTION                                    |                                                                                                                                                                                             |  |
|-------|-------------------------------------------------|--------------------------------------------------------|---------------------------------------------------------------------------------------------------------------------------------------------------------------------------------------------|--|
|       |                                                 | MALE                                                   | 7,992 (64.63%)                                                                                                                                                                              |  |
|       |                                                 | FEMALE                                                 | 4,372 (35.36%)                                                                                                                                                                              |  |
|       |                                                 | NON BINARY                                             | 0 (0.00%)                                                                                                                                                                                   |  |
| 171   |                                                 | PREFER NOT TO ANSWER                                   | 1 (0.01%)                                                                                                                                                                                   |  |
| 9     |                                                 |                                                        | 2.222                                                                                                                                                                                       |  |
| 1,038 | CLICK HERE FOR CUMULATIVE                       | TOTAL FAMILT UNIT MEMBERS                              | 2,222                                                                                                                                                                                       |  |
| 1,218 | MEMBERSHIP DATA                                 | FAMILY MEMBERS PAYING HAL<br>DUES                      | F 1,150                                                                                                                                                                                     |  |
|       | 9<br>1,038                                      | MORE NEW MEMBERS 171 9 1,038 CLICK HERE FOR CUMULATIVE | MORE NEW MEMBERS<br>MORE NEW MEMBERS<br>MALE<br>FEMALE<br>NON BINARY<br>PREFER NOT TO ANSWER<br>1,038<br>1,218<br>CLICK HERE FOR CUMULATIVE<br>MEMBERSHIP DATA<br>FAMILY MEMBERS PAYING HAL |  |