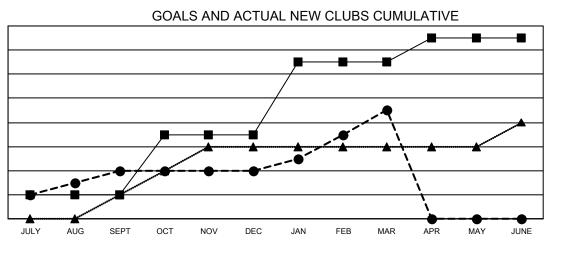

## LOCATION: ONTARIO

| Clubs                 |               |           |               | Members               |                           |                         |                                                    |
|-----------------------|---------------|-----------|---------------|-----------------------|---------------------------|-------------------------|----------------------------------------------------|
| RESULTS FOR 2022-2023 |               |           |               | RESULTS FOR 2022-2023 |                           |                         |                                                    |
| QUARTER               | NEW CLUB GOAL | NEW CLUBS | DROPPED CLUBS | QUARTER               | MEMBER GROWTH NET<br>GOAL | MEMBER GROWTH<br>ACTUAL | DROPPED<br>MEMBERS ACTUAL<br>(including transfers) |
| JULY/AUG/SEPT         | 2             | 4         | 3             | JULY/AUG/SE           | PT 170                    | 372                     | 331                                                |
| OCT/NOV/DEC           | 5             | 0         | 6             | OCT/NOV/DE            | c 240                     | 479                     | 605                                                |
| JAN/FEB/MAR           | 6             | 5         | 2             | JAN/FEB/MAR           | 260                       | 732                     | 282                                                |
| APR/MAY/JUNE          | 2             | 0         | 0             | APR/MAY/JUN           | IE 225                    | 0                       | 0                                                  |

- CURRENT YEAR ACTUAL NEW CLUBS

▲ - LAST YEAR ACTUAL NEW CLUBS